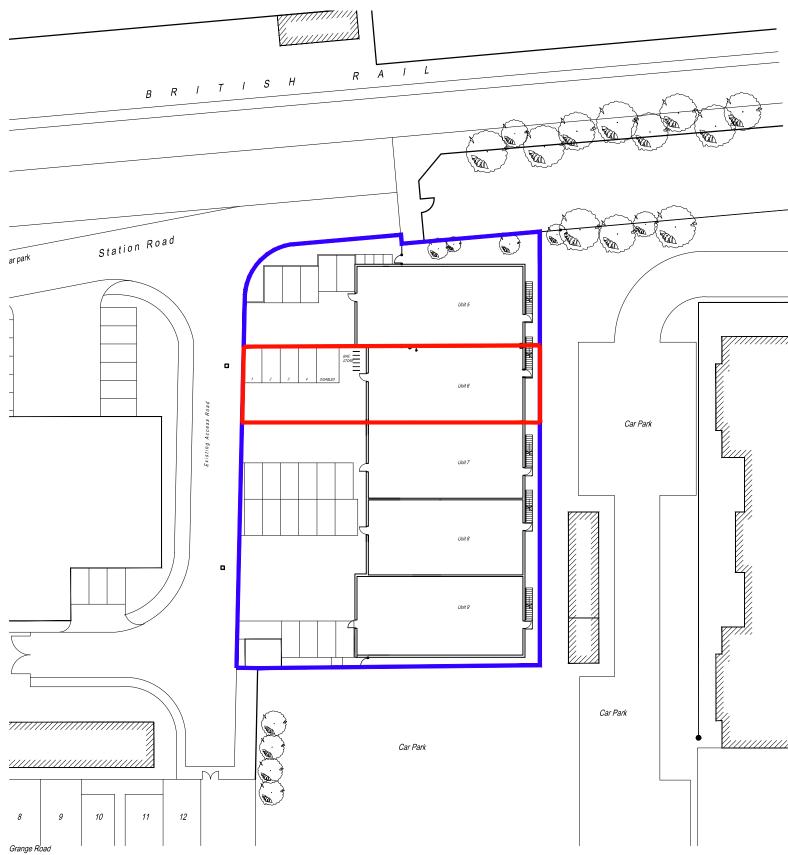

#### Site Plan 1:500

1:500 scale Bar

This Drawing has been produced for printing onto A3 size paper, If printing on any other size please use the scale bar below.

1:1250 scale Bar

This Drawing has been produced for printing onto A3 size paper, If printing on any other size please use the scale bar below.

| Rev | Description | Dat | :e |
|-----|-------------|-----|----|
|     |             |     |    |
|     |             |     |    |
|     |             |     |    |
|     |             |     |    |
|     |             |     |    |
|     |             |     |    |
|     |             |     |    |
|     |             |     |    |
|     |             |     |    |