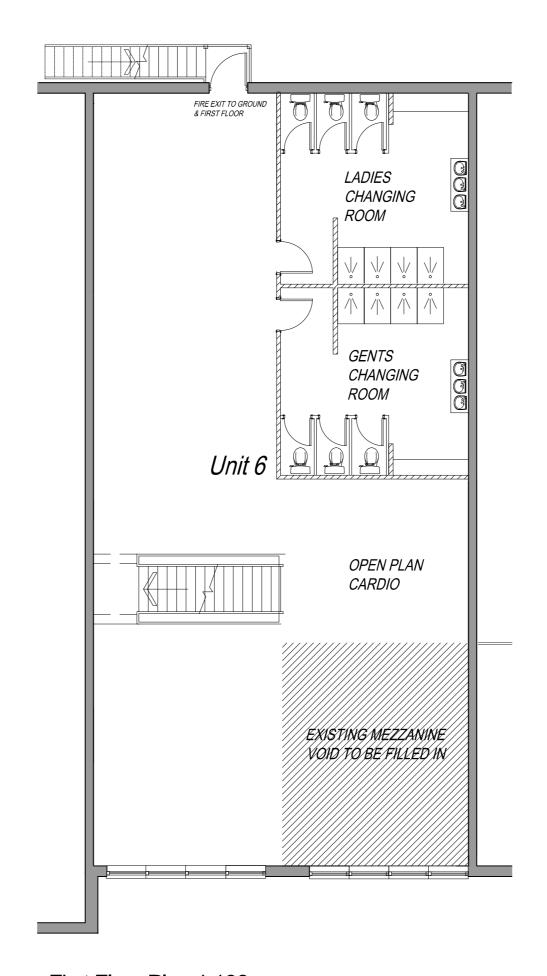

First Floor Plan 1:100

This Drawing has been produced for printing onto A2 size paper, If printing on A3 please use the scale below for reference.