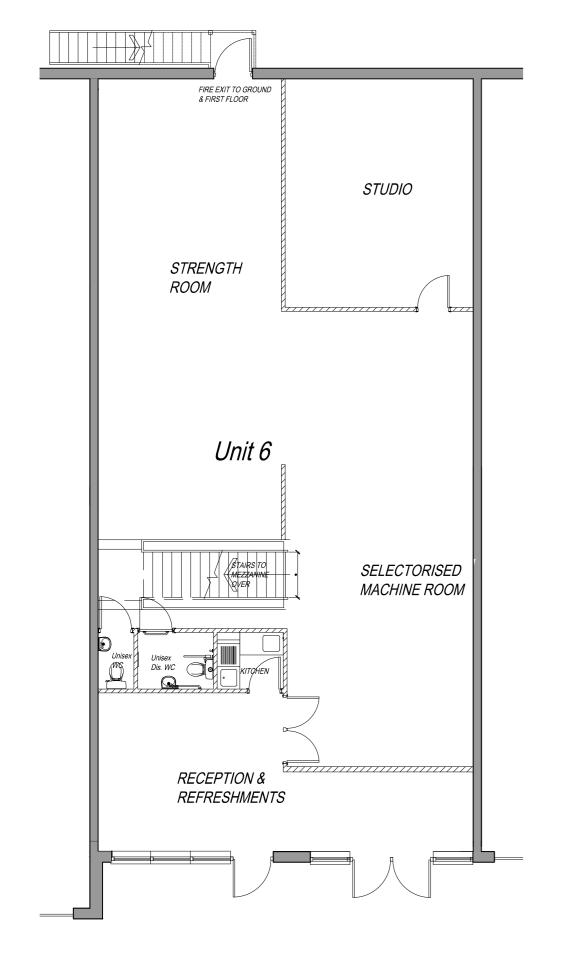

First Floor Plan 1:100

This Drawing has been produced for printing onto A2 size paper, If printing on A3 please use the scale below for reference.

## Day Tanner Partnership ARCHITECTURE AND PLANNING

CLIENT Malcom Jiggens

Centenary Business Park Station Road, Henley

Proposed Floor Plans

www.daytanner.co.uk

Wokingham Reading 51 Peach Street 6 Academy Court Wokingham 36B Church Street Berkshire Caversham, Reading RG40 1XP RG4 8AU info@daytanner.co.uk rdgoffice@daytanner.co.uk

1522/ 103 DATE Sept'15 SCALE 1:100 DRAWN KN