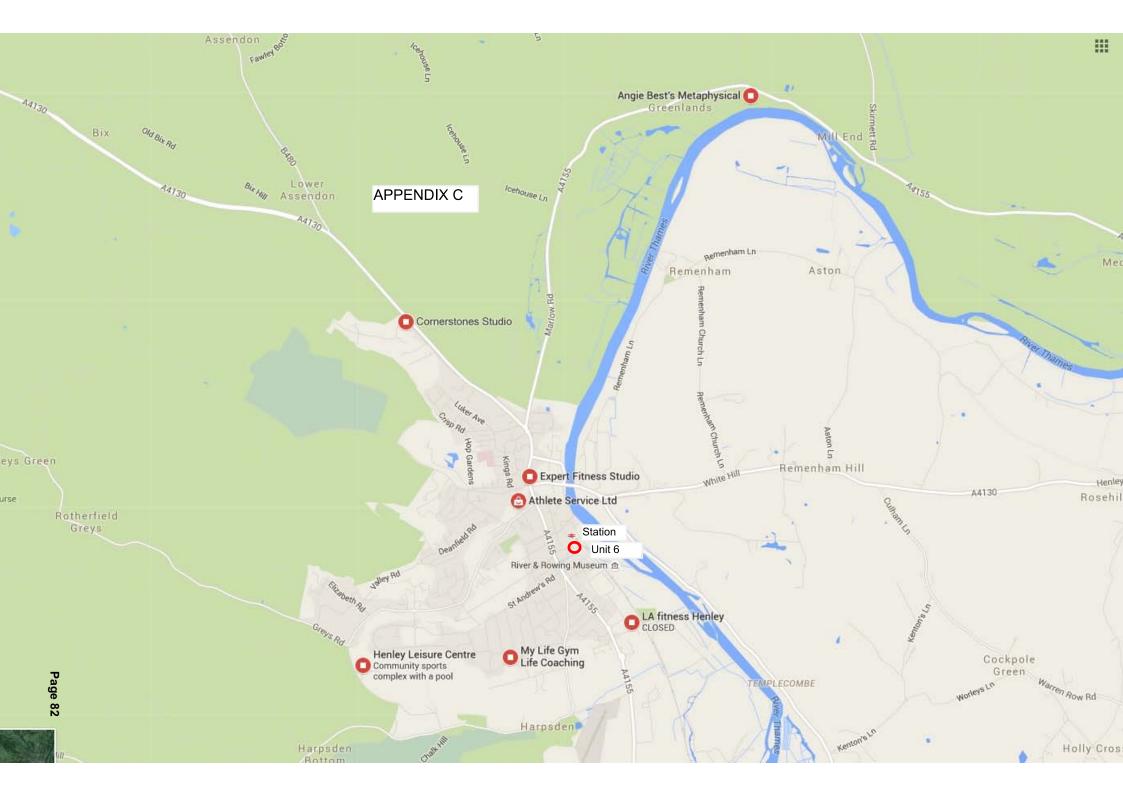

Dumbbell Rack
12 - PL62 Smith Machine
13 - PL70 45 Degree Leg Press

Magnum Strength (Total 2 Units) 14 - A690 Half Rack (x2) Misc (Total 11 Units)

15 - Conexus Single Wall 16 - Vertical Dumbbell Rack 17 - Stretching Mats (x3) 18 - ViCore Core Ab Bench 19 - Kettlebell Rack

20 - Medicine Balls (x2) 21 - Gym Ball Rack 22 - ViCore Hyper-X

Equipment Total 52 Units

Notes:

Equipment Fixed/Bolted Down Equipment that requires fixing/bolting to the gym floor please consu 42275NTThe Henley Project 10032D

Other - Standard 13Amp Ring Main (Max. Machines Per Ring = 10 Units).

Treadmills - 20Amp Class C Dedicated Circuits.

C F-Type Coaxial Point - for TV Aerial N CAT 5e/6 Data Cable - for networking

- Equipment hatched in 'orange' are units that are 2.1m and above, in height.

Henley Project