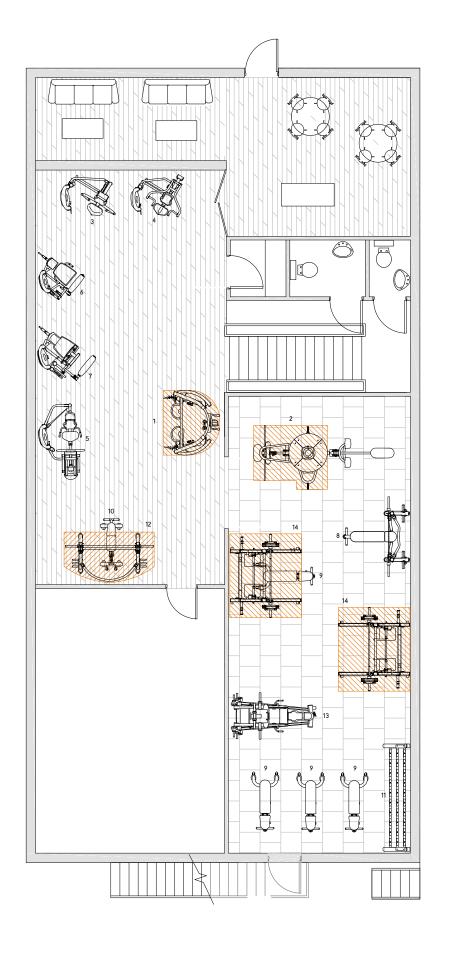

#### Henley Project

13m

16m

12m

Johnson Health Tech UK Ltd Johnson House, Bellringer Road, Trentham Lakes South, Stoke-On-Trent, ST4 8GZ Tel: 0800 389 6078 | info@matrixfitness.co.uk | www.matrixfitness.co.uk

Scale Bar

Phase 1 - Version 4

X Power

Key:

5x Cardiovascular (Total 6 Units) A - T5x Treadmill (x6) 3x Cardiovascular (Total 20 Units)

B - E3x Elliptical Trainer (x4) C - R3x Recumbent Cycle D - U3x Upright Cycle (x3) E - IC2 Indoor Cycle (x9) F - KrankCycle

G - Concept II Rower (x2) Aura Strength (Total 13 Units) 1 - FT400 Functional Trainer 2 - MS40 4-Stacks Multi Station 3 - S10 Chest Press

3 - \$10 Chest Press
4 - \$20 Shoulder Press
5 - \$70 Leg Press
6 - \$71 Leg Extension
7 - \$72 Seated Leg Curl
9 - FW80 Multi Adjustable Bench (x4)
10 - FW82 Adjustable Bench
11 - FW91 10-Pair Dumbbell Rack
12 - PL62 Smith Machine
13 - PL70 45 Degree Leg Press

Magnum Strength (Total 2 Units) 14 - A690 Half Rack (x2) Misc (Total 11 Units)

15 - Conexus Single Wall 16 - Vertical Dumbbell Rack 17 - Stretching Mats (x3) 18 - ViCore Core Ab Bench 19 - Kettlebell Rack

20 - Medicine Balls (x2) 21 - Gym Ball Rack 22 - ViCore Hyper-X

Equipment Total 52 Units

Notes:

Equipment Fixed/Bolted Down Equipment that requires fixing/bolting to the gym floor please consu 42275NTThe Henley Project 10032D

Other - Standard 13Amp Ring Main (Max. Machines Per Ring = 10 Units).

Treadmills - 20Amp Class C Dedicated Circuits.

C F-Type Coaxial Point - for TV Aerial N CAT 5e/6 Data Cable - for networking

- Equipment hatched in 'orange' are units that are 2.1m and above, in height.