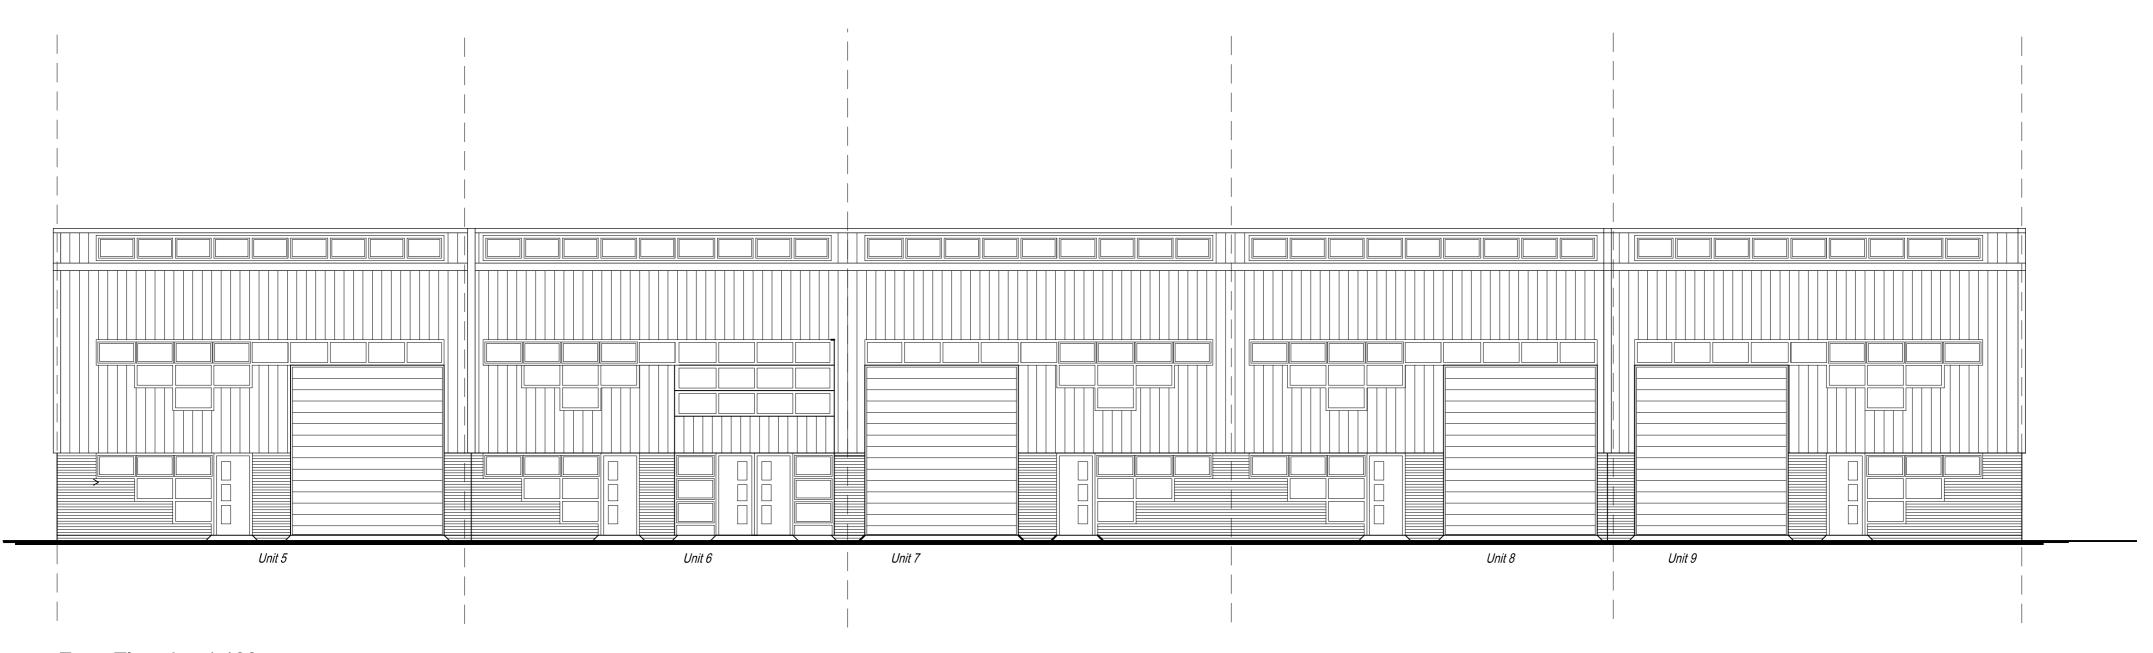

Front Elevation 1:100

# Day Tanner Partnership ARCHITECTURE AND PLANNING

CLIENT Malcom Jiggens

Centenary Business Park Station Road, Henley

Proposed Elevation

www.daytanner.co.uk Reading Wokingham 51 Peach Street 6 Academy Court Wokingham 36B Church Street Berkshire Caversham, Reading RG40 1XP RG4 8AU 

info@daytanner.co.uk rdgoffice@daytanner.co.uk

1522/ 102 SCALE 1:100 DRAWN KN DATE Sept'15

This Drawing has been produced for printing onto A2 size paper, If printing on A3 please use the scale below for reference.

| Rev | Description |   | Date |
|-----|-------------|---|------|
|     |             |   |      |
|     |             |   |      |
|     |             |   |      |
|     |             |   |      |
|     |             |   |      |
|     |             |   |      |
|     |             |   |      |
|     |             | · |      |
|     |             |   |      |