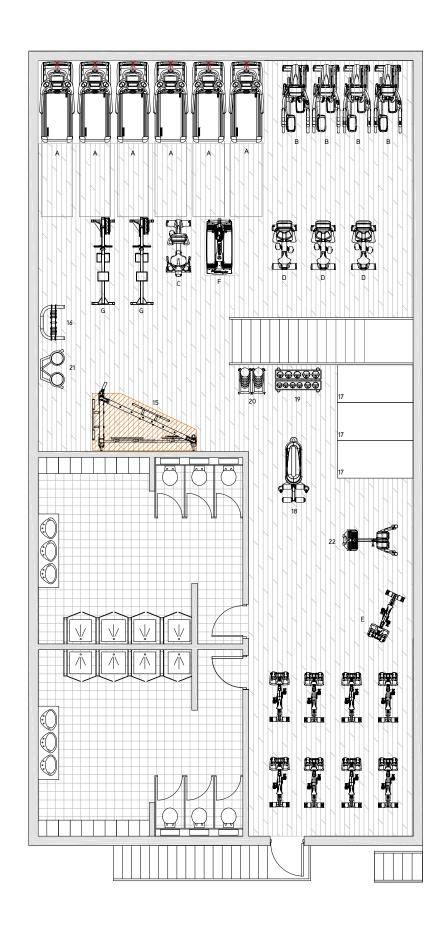

#### Henley Project

13m

16m

12m

Johnson Health Tech UK Ltd Johnson House, Bellringer Road, Trentham Lakes South, Stoke-On-Trent, ST4 8GZ Tel: 0800 389 6078 | info@matrixfitness.co.uk | www.matrixfitness.co.uk

Scale Bar

Phase 1 - Version 4

X Power

Key:

5x Cardiovascular (Total 6 Units) A - T5x Treadmill (x6) 3x Cardiovascular (Total 20 Units)

B - E3x Elliptical Trainer (x4) C - R3x Recumbent Cycle D - U3x Upright Cycle (x3) E - IC2 Indoor Cycle (x9) F - KrankCycle

G - Concept II Rower (x2) Aura Strength (Total 13 Units) 1 - FT400 Functional Trainer 2 - MS40 4-Stacks Multi Station 3 - S10 Chest Press

3 - \$10 Chest Press
4 - \$20 Shoulder Press
5 - \$70 Leg Press
6 - \$71 Leg Extension
7 - \$72 Seated Leg Curl
9 - FW80 Multi Adjustable Bench (x4)
10 - FW82 Adjustable Bench
11 - FW91 10-Pair Dumbbell Rack
12 - PL62 Smith Machine
13 - PL70 45 Degree Leg Press

Magnum Strength (Total 2 Units) 14 - A690 Half Rack (x2) Misc (Total 11 Units)

15 - Conexus Single Wall 16 - Vertical Dumbbell Rack 17 - Stretching Mats (x3) 18 - ViCore Core Ab Bench 19 - Kettlebell Rack

20 - Medicine Balls (x2) 21 - Gym Ball Rack 22 - ViCore Hyper-X

Equipment Total 52 Units

Notes:

Equipment Fixed/Bolted Down Equipment that requires fixing/bolting to the gym floor please consu 42275NTThe Henley Project 10032D

Other - Standard 13Amp Ring Main (Max. Machines Per Ring = 10 Units).

Treadmills - 20Amp Class C Dedicated Circuits.

C F-Type Coaxial Point - for TV Aerial N CAT 5e/6 Data Cable - for networking

- Equipment hatched in 'orange' are units that are 2.1m and above, in height.