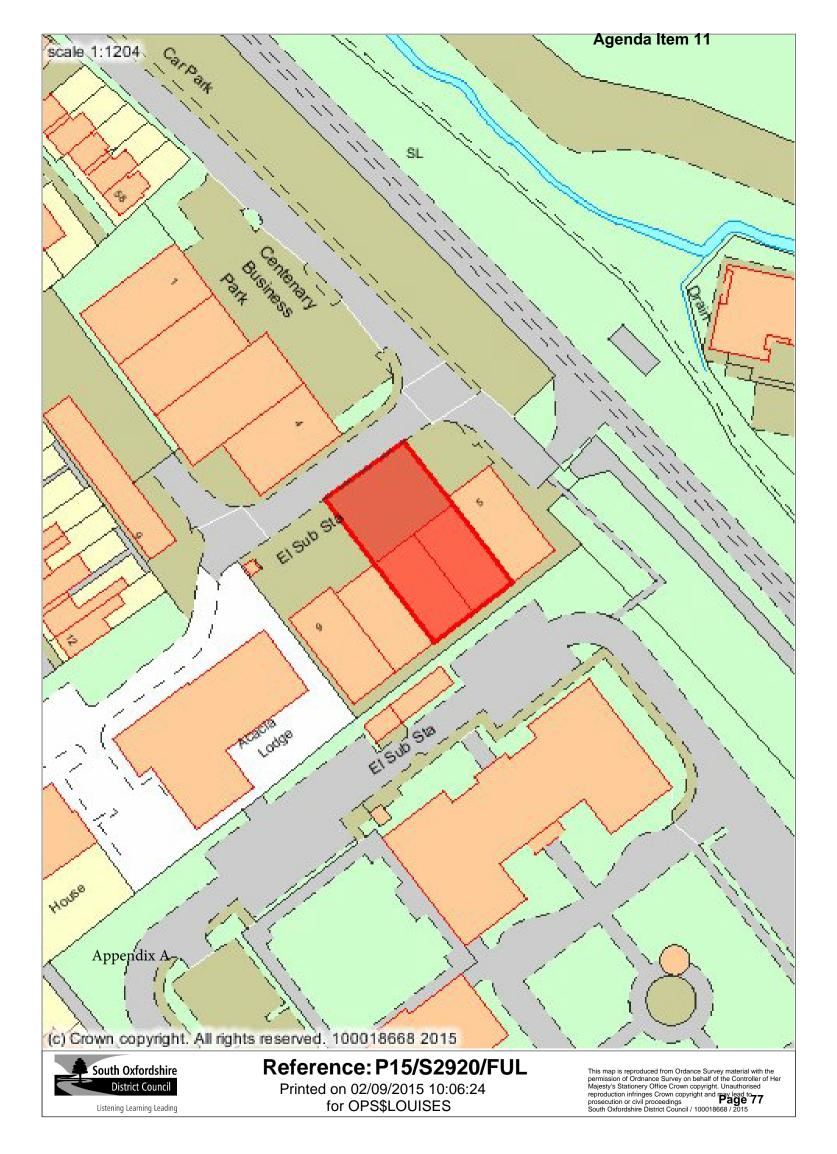

Location Plan 1:1250

### Day • Tanner Partnership ARCHITECTURE AND PLANNING

**CLIENT Malcom Jiggens** 

Centenary Business Park Station Road - Henley

DRG Site and Location Plan

51 Peach Street 6 Academy Court 36B Church Street Wokingham Berkshire Caversham, Reading RG40 1XP RG4 8AU 0118 989 0808 0118 946 1242 info@daytanner.co.uk rdgoffice@daytanner.co.uk

SCALE 1:500/1:125@AWN KN

1522/101 DATE Sept'15